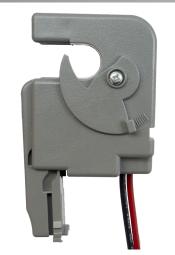

## **SPECIFICATIONS**

Operating Temperature:  $-30 \text{ to } 140^{\circ} \text{ F}$ 

Humidity Range: 5 to 95% (noncondensing)

Wires: Red (positive) & Black (negative), 16", 18 AWG, 600V Rated

Sensor Type: Internal, with 4-20 mA Transmitter Output

Mounting/Installation: Removable mounting tab provided. The wire clamp locks against the wire being monitored,

securing the unit in place.

| OUTPUT LOAD RESISTANCE | SUPPLY VOLTAGE |         |  |
|------------------------|----------------|---------|--|
| Maximum                | Minimum        | Maximum |  |
| 800 ohms               | 24 Vdc         | 35 Vdc  |  |
| 500 ohms               | 18 Vdc         | 35 Vdc  |  |
| 350 ohms               | 15 Vdc         | 35 Vdc  |  |
| 250 ohms               | 13 Vdc         | 35 Vdc  |  |
| 200 ohms               | 12 Vdc         | 35 Vdc  |  |
| 100 ohms               | 10 Vdc         | 35 Vdc  |  |
| 50 ohms                | 9 Vdc          | 35 Vdc  |  |