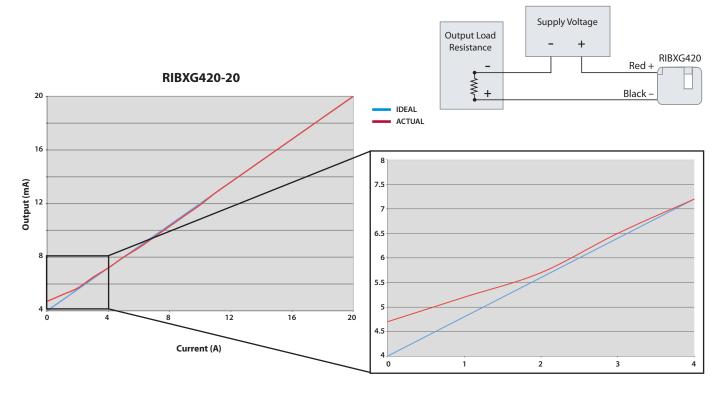

Sensor Range: 0-20 Amps, 0-50 Amps, or 0-100 Amps (See Selection Guide Below)

Accuracy: Refer to chart below. Linearity: 99% FS (20%-100% Span)

Max Output Current: 30 mA Max Sense Voltage: 600 Vac

Approvals: UL Listed, UL864, UL508, C-UL, California State Fire Marshal

Mounting/Installation: Removable mounting tab provided. The wire clamp locks against the wire being monitored,

securing the unit in place.

| OUTPUT LOAD RESISTANCE | SUPPLY VOLTAGE |         |  |
|------------------------|----------------|---------|--|
| Maximum                | Minimum        | Maximum |  |
| 800 ohms               | 24 Vdc         | 35 Vdc  |  |
| 500 ohms               | 18 Vdc         | 35 Vdc  |  |
| 350 ohms               | 15 Vdc         | 35 Vdc  |  |
| 250 ohms               | 13 Vdc         | 35 Vdc  |  |
| 200 ohms               | 12 Vdc         | 35 Vdc  |  |
| 100 ohms               | 10 Vdc         | 35 Vdc  |  |
| 50 ohms                | 9 Vdc          | 35 Vdc  |  |

| RIBXG420 SERIES SELECTION GUIDE |               |                                              | ACCURACY        |                 |                |
|---------------------------------|---------------|----------------------------------------------|-----------------|-----------------|----------------|
| Model#                          | Sensing Range | Sensor Output                                | Span 20% – 100% | Span 10% – 100% | Span 0% – 100% |
| RIBXG420-20                     | 0-20 Amps     | Loop Powered 4-20 mA Transmitter (Pre-Wired) | 99%             | 99%             | 95%            |
| RIBXG420-50                     | 0-50 Amps     | Loop Powered 4-20 mA Transmitter (Pre-Wired) | 99%             | 97.5%           | 92%            |
| RIBXG420-100                    | 0-100 Amps    | Loop Powered 4-20 mA Transmitter (Pre-Wired) | 99%             | 97%             | 91%            |