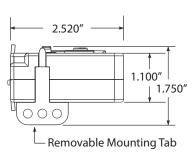

Mounting/Installation: Removable mounting tab provided. The wire clamp locks against the wire being monitored,

securing the unit in place.

| OUTPUT LOAD RESISTANCE | SUPPLY VOLTAGE |         |  |
|------------------------|----------------|---------|--|
| Maximum                | Minimum        | Maximum |  |
| 800 ohms               | 24 Vdc         | 35 Vdc  |  |
| 500 ohms               | 18 Vdc         | 35 Vdc  |  |
| 350 ohms               | 15 Vdc         | 35 Vdc  |  |
| 250 ohms               | 13 Vdc         | 35 Vdc  |  |
| 200 ohms               | 12 Vdc         | 35 Vdc  |  |
| 100 ohms               | 10 Vdc         | 35 Vdc  |  |
| 50 ohms                | 9 Vdc          | 35 Vdc  |  |