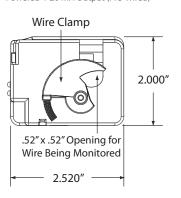

## **SPECIFICATIONS**

Operating Temperature:  $-30 \text{ to } 140^{\circ} \text{ F}$ 

Humidity Range: 5 to 95% (noncondensing)

Wires: Red (positive) & Black (negative), 16", 18 AWG, 600V Rated

Sensor Type: Internal, with 4-20 mA Transmitter Output

Sensor Range: 0-20 Amps, 0-50 Amps, or 0-100 Amps (See Selection Guide Below)

Accuracy: Refer to chart below. Linearity: 99% FS (20%-100% Span)

Max Output Current: 30 mA Max Sense Voltage: 600 Vac

Approvals: UL Listed, UL864, UL508, C-UL, California State Fire Marshal

Mounting/Installation: Removable mounting tab provided. The wire clamp locks against the wire being monitored,

securing the unit in place.

| OUTPUT LOAD RESISTANCE | SUPPLY VOLTAGE |         |  |
|------------------------|----------------|---------|--|
| Maximum                | Minimum        | Maximum |  |
| 800 ohms               | 24 Vdc         | 35 Vdc  |  |
| 500 ohms               | 18 Vdc         | 35 Vdc  |  |
| 350 ohms               | 15 Vdc         | 35 Vdc  |  |
| 250 ohms               | 13 Vdc         | 35 Vdc  |  |
| 200 ohms               | 12 Vdc         | 35 Vdc  |  |
| 100 ohms               | 10 Vdc         | 35 Vdc  |  |
| 50 ohms                | 9 Vdc          | 35 Vdc  |  |